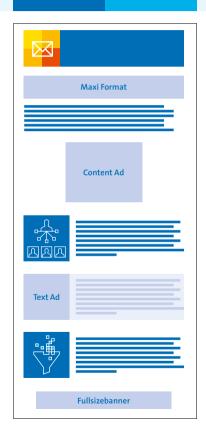

#### 1 Ad prices and formats (see also page 14 "Formats")

|               | Advert sizes           | Formats<br>width x height in mm | Prices in €<br>(incl. color) |
|---------------|------------------------|---------------------------------|------------------------------|
|               | A4 double page         | 432 x 280                       | 20,300                       |
|               | A4 page                | 198 x 280                       | 11,050                       |
|               | Junior page            | 148 x 201                       | 5,750                        |
|               | 1/2 page A4 horizontal | 198 x 137                       | 5,250                        |
|               | 1/2 page A4 vertical   | 97 x 280                        | 5,250                        |
|               | 1/3 page A4 horizontal | 198 x 90                        | 3,540                        |
|               | 1/3 page A4 vertical   | 72 x 280                        | 3,540                        |
| A4<br>formats | 1/3 page A4 square     | 97 x 201                        | 3,540                        |
| Torrides      | 1/4 page A4 horizontal | 198 x 67                        | 2,270                        |
|               | 1/4 page A4 vertical   | 47 x 280                        | 2,270                        |
|               | 1/4 page A4 square     | 97 x 137                        | 2,270                        |
|               | 1/8 page A4 horizontal | 198 x 32                        | 1,150                        |
|               | 1/8 page A4 vertical   | 47 x 137                        | 1,150                        |
|               | 1/8 page A4 square     | 97 x 67                         | 1,150                        |
|               | 1/16 page A4 square    | 47 x 67                         | 595                          |
|               |                        |                                 |                              |
|               | 2/1 page               | 534 x 371                       | 20,300                       |
|               | 1/2 page panorama      | 534 x 183                       | 17,200                       |
|               | 1/1 page               | 249 x 371                       | 11,050                       |
| Magazine      | 2/5 page vertical      | 97 x 371                        | 6,610                        |
| formats       | 1/2 page horizontal    | 249 x 183                       | 10,150                       |
|               | 1/3 page horizontal    | 249 x 120                       | 6,900                        |
|               | 1/4 page horizontal    | 249 x 89                        | 4,400                        |
|               | 1/8 page horizontal    | 249 x 42                        | 2,320                        |

| Advert sizes                                       | Print space formats (width x height in mm) | Bleed formats<br>(incl. 3 mm trim) | Prices in €<br>(incl. color) |
|----------------------------------------------------|--------------------------------------------|------------------------------------|------------------------------|
| 2/1 page                                           | -                                          | 432 x 303                          | 20,300.00                    |
| Inside front cover or outside back cover           | -                                          | 216 x 303                          | 12,070.00                    |
| 1/1 page                                           | 178 x 257                                  | 216 x 303                          | 11,050.00                    |
| Junior page                                        | 126 x 178                                  | 145 x 203                          | 5,750.00                     |
| 1/2 page horizontal                                | 178 x 126                                  | 216 x 149                          | 5,250.00                     |
| 1/2 page vertical                                  | 86 x 257                                   | 105 x 303                          | 5,250.00                     |
| 1/3 page horizontal                                | 178 x 83                                   | 216 x 106                          | 3,540.00                     |
| 1/3 page vertical                                  | 56 x 257                                   | 75 x 303                           | 3,540.00                     |
| 1/4 page horizontal                                | 178 x 62                                   | =                                  | 2,270.00                     |
| 1/4 page vertical                                  | 41 x 257                                   | -                                  | 2,270.00                     |
| 1/4 page square                                    | 86 x 126                                   | _                                  | 2,270.00                     |
| 1/8 page horizontal                                | 178 x 29                                   | =                                  | 1,150.00                     |
| 1/8 page vertical                                  | 41 x 126                                   | -                                  | 1,150.00                     |
| 1/8 page square                                    | 86 x 62                                    | =                                  | 1,150.00                     |
| Company profile                                    | 178 x 83                                   | -                                  | 2,220.00                     |
| 2-page bound insert                                |                                            |                                    | 12,450.00                    |
| Special form of advertising Cover picture (216 mm  | 13,500.00                                  |                                    |                              |
| Special form of advertise<br>Cover photo (51 mm wi | 2,650.00                                   |                                    |                              |

Special issues have a print run of 12,700 copies.

| Advert sizes                         | Print space formats<br>(W x H in mm) | Bleed formats*<br>(W x H in mm) | Prices incl.<br>color surcharge |
|--------------------------------------|--------------------------------------|---------------------------------|---------------------------------|
| 1/1 page                             | 178 x 257                            | 216 x 303                       | 5,840.00                        |
| Junior page                          | 126 x 178                            | 145 x 203                       | 3,800.00                        |
| 1/2 page vertical                    | 86 x 257                             | 105 x 303                       | 3,550.00                        |
| 1/2 page horizontal                  | 178 x 126                            | 216 x 149                       | 3,550.00                        |
| 1/3 page vertical                    | 56 x 257                             | 75 x 303                        | 2,400.00                        |
| 1/3 page horizontal                  | 178 x 83                             | 216 x 106                       | 2,400.00                        |
| 1/4 page vertical                    | 41 x 257                             | 60 x 303                        | 1,700.00                        |
| 1/4 page horizontal                  | 178 x 62                             | 216 x 85                        | 1,700.00                        |
| 1/4 page square                      | 86 x 126                             | 105 x 149                       | 1,700.00                        |
| 1/8 page vertical                    | 41 x 126                             | 60 x 149                        | 980.00                          |
| 1/8 page horizontal                  | 178 x 29                             | 216 x 52                        | 980.00                          |
| 1/8 page square                      | 86 x 62                              | 105 x 85                        | 980.00                          |
| Front Page:<br>Cover picture (216 mm | 5,980.00                             |                                 |                                 |