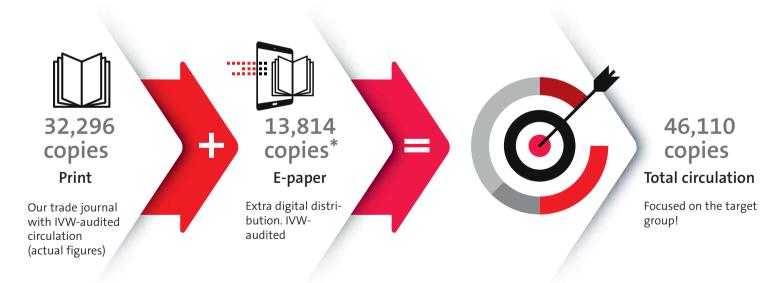

| Print run monitoring:<br>Print run analysis: | Copies per issue as an<br>annual average<br>July 1, 2021 – June 30, 2022 |                           |     |
|----------------------------------------------|--------------------------------------------------------------------------|---------------------------|-----|
| Print run:                                   | 32,454                                                                   |                           |     |
| Total actual circulation                     |                                                                          |                           |     |
| Print (TAC):                                 | 32,296                                                                   | of which internationally: | 636 |
| e-Paper (TAC):                               | 13.814                                                                   | -                         |     |
| Total (TAC):                                 | 46.110                                                                   |                           |     |
| Copies sold:                                 | 2,305                                                                    | of which internationally: | 125 |
| – Subscriber copies:                         | 996                                                                      | of which are for members: | 479 |
| – Other sales:                               | 1,309                                                                    |                           |     |
| <ul> <li>Retail sales:</li> </ul>            | 0                                                                        |                           |     |
| Free copies:                                 | 43,805                                                                   |                           |     |
| Remaining, specimen and                      |                                                                          |                           |     |
| archive copies:                              | 158                                                                      |                           |     |
| * Copies not analyzed, e.g. trade fair a     | and congress co                                                          | pies, etc.                |     |
| ** :                                         | Lesson to also southeast                                                 |                           |     |